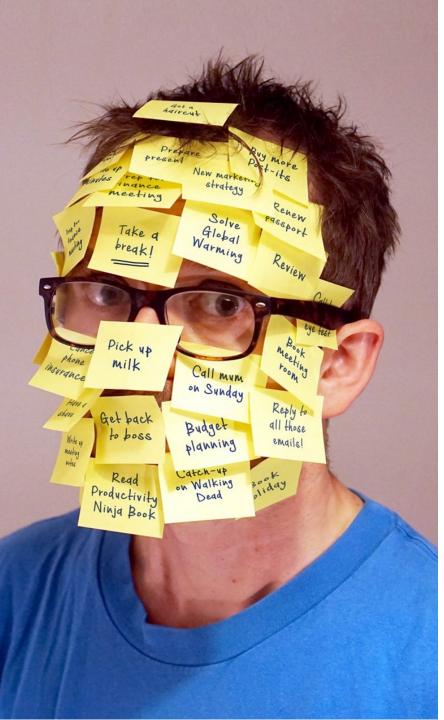

### THE UNIVERSAL PROBLEM

CONSTANT DEMANDS, FRAGMENTED ATTENTION,

PRESSURES ON WELLBEING.

INFORMATION OVERLOAD, ENDLESS MEETINGS,

EMAILS AND INTERRUPTIONS.

#### WHAT CAN YOU DO ABOUT IT?

Equip your people with the skills to navigate and to reimagine the changing work landscape.

Long-term overwhelm, burn-out, and disengagement are not sustainable. If your talent does not feel valued or inspired to grow, many will vote with their feet, putting even more pressure on the team.